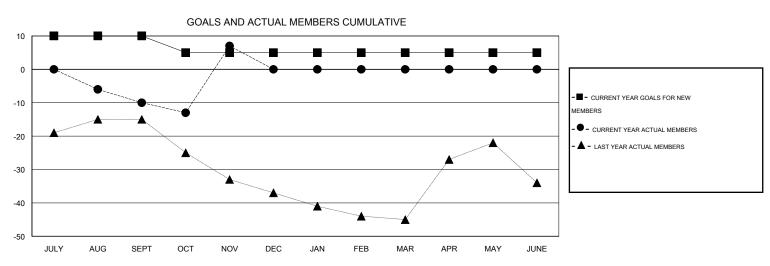

## GMT: HARVEY WHITLEY LOCATION GUYANA GMT CA 1

| Clubs                 |                  |           |                  |                  | Members               |                    |                                     |                    |                  |  |
|-----------------------|------------------|-----------|------------------|------------------|-----------------------|--------------------|-------------------------------------|--------------------|------------------|--|
| RESULTS FOR 2015-2016 |                  |           |                  |                  | RESULTS FOR 2015-2016 |                    |                                     |                    |                  |  |
| QUARTER               | NEW CLUB<br>GOAL | NEW CLUBS | DROPPED<br>CLUBS | NET<br>GAIN/LOSS | QUARTER               | NEW MEMBER<br>GOAL | CHARTER AND<br>NEW MEMBERS<br>ADDED | DROPPED<br>MEMBERS | NET<br>GAIN/LOSS |  |
| JULY/AUG/SEPT         | 0                | 0         | 0                | 0                | JULY/AUG/SEPT         | 10                 | 7                                   | 17                 | -10              |  |
| OCT/NOV/DEC           | 0                | 0         | 0                | 0                | OCT/NOV/DEC           | -5                 | 30                                  | 13                 | 17               |  |
| JAN/FEB/MAR           | 0                | 0         | 0                | 0                | JAN/FEB/MAR           | 0                  | 0                                   | 0                  | 0                |  |
| APR/MAY/JUNE          | 0                | 0         | 0                | 0                | APR/MAY/JUNE          | 0                  | 0                                   | 0                  | 0                |  |

## GOALS AND ACTUAL NEW CLUBS CUMULATIVE

| DROPPED CLUBS: 0 |    | 17 CLUBS OF 58 ADDED 1 OR MORE NEW MEMBERS | GENDER DISTRIBUTION  MALE 839 (52.44%) |              |    |
|------------------|----|--------------------------------------------|----------------------------------------|--------------|----|
| DROPPED MEMBERS  |    |                                            | FEMALE                                 | 761 (47.56%) |    |
| DECEASED         | 8  | CLICK HERE FOR HEALTH                      |                                        |              | 45 |
| CLUB CANCELLED 0 |    | ASSESSMENT DATA                            | FAMILY UNIT MEMBERS                    |              |    |
| OTHER 22         |    |                                            | HEAD OF HOUSEHOLD                      |              |    |
| TOTAL            | 30 |                                            | NON-HEAD OF HOUSEHOLD                  |              |    |